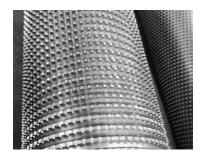

Grinding of large broaches

Shell broaches

Helical broaches

| TECHNICAL DATA                |                     |                   |                     |                     |
|-------------------------------|---------------------|-------------------|---------------------|---------------------|
| broachLine BG (STRAIGHT)      | BG 1000S-T          | BG 2000S-T        | BG 2500S-T          | BG 3000S-C          |
| Table drive X-axis            | KGT*                | KGT*              | LIM*                | LIM*                |
| Distance between centers [mm] | 1000                | 2000              | 2500                | 3000                |
| Center height [mm]            | 280                 | 280               | 280                 | 400                 |
| Work piece diameter [mm]      | 10-200              | 10-200            | 10-200              | 20-600              |
| Spindle power [kW]            | 30                  | 30                | 30                  | 30                  |
| Grinding wheel [mm]           | 40-300 (400**) × 50 | 40-300 (400**)×50 | 40-300 (400**) × 50 | 40-300 (400**) × 50 |
| broachLine BG (HELICAL)       | BG 1000H-T          | BG 2000H-T        | BG 2500H-T          | BG 3000H-C          |
| Swivel angle [°]              | ± 120               | ± 120             | ± 120               | ± 120               |