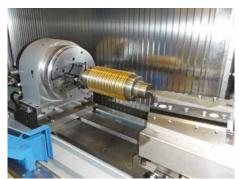

Grinding of large broaches

Shell broaches

Helical broaches

| TECHNICAL DATA                |                     |                   |                     |                     |
|-------------------------------|---------------------|-------------------|---------------------|---------------------|
| broachLine BG (STRAIGHT)      | BG 1000S-T          | BG 2000S-T        | BG 2500S-T          | BG 3000S-C          |
| Table drive X-axis            | KGT*                | KGT*              | LIM*                | LIM*                |
| Distance between centers [mm] | 1000                | 2000              | 2500                | 3000                |
| Center height [mm]            | 280                 | 280               | 280                 | 400                 |
| Work piece diameter [mm]      | 10-200              | 10-200            | 10-200              | 20-600              |
| Spindle power [kW]            | 30                  | 30                | 30                  | 30                  |
| Grinding wheel [mm]           | 40-300 (400**) × 50 | 40-300 (400**)×50 | 40-300 (400**) × 50 | 40-300 (400**) × 50 |
| broachLine BG (HELICAL)       | BG 1000H-T          | BG 2000H-T        | BG 2500H-T          | BG 3000H-C          |
| Swivel angle [°]              | ± 120               | ± 120             | ± 120               | ± 120               |