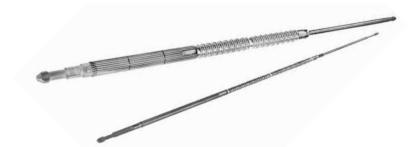

Grinding of large broaches

Shell broaches

Helical broaches

| TECHNICAL DATA                |                     |                   |                     |                     |
|-------------------------------|---------------------|-------------------|---------------------|---------------------|
| broachLine BG (STRAIGHT)      | BG 1000S-T          | BG 2000S-T        | BG 2500S-T          | BG 3000S-C          |
| Table drive X-axis            | KGT*                | KGT*              | LIM*                | LIM*                |
| Distance between centers [mm] | 1000                | 2000              | 2500                | 3000                |
| Center height [mm]            | 280                 | 280               | 280                 | 400                 |
| Work piece diameter [mm]      | 10-200              | 10-200            | 10-200              | 20-600              |
| Spindle power [kW]            | 30                  | 30                | 30                  | 30                  |
| Grinding wheel [mm]           | 40-300 (400**) × 50 | 40-300 (400**)×50 | 40-300 (400**) × 50 | 40-300 (400**) × 50 |
| broachLine BG (HELICAL)       | BG 1000H-T          | BG 2000H-T        | BG 2500H-T          | BG 3000H-C          |
| Swivel angle [°]              | ± 120               | ± 120             | ± 120               | ± 120               |