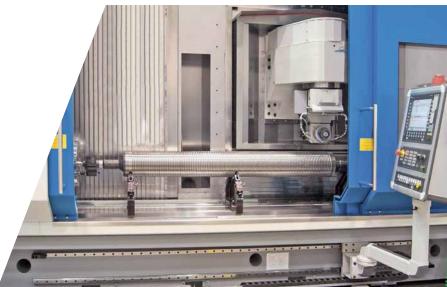

## broachLine BG - PROFILE GRINDING OF BROACHES

- Flexible machine for straight and helical broach tools
- Motor spindle with large rpm range for small and large grinding wheels
- Traveling table design for tools up to 200 mm diameter
- Traveling column design for tools up to 600 mm diameter
- Optional swivel head for helical tools
- Siemens SINUMERIK ONE
- Comprehensive package of software for the grinding of broaching tools
- Additional software available to grind spline shafts, involute splines and hirth serrations
- Two table drive systems: Ball screw or linear motor
- Dressing spindle on the worktable
- Optional measuring probe

Grinding of large broaches

Shell broaches

Helical broaches

| TECHNICAL DATA                |                     |                   |                     |                     |
|-------------------------------|---------------------|-------------------|---------------------|---------------------|
| broachLine BG (STRAIGHT)      | BG 1000S-T          | BG 2000S-T        | BG 2500S-T          | BG 3000S-C          |
| Table drive X-axis            | KGT*                | KGT*              | LIM*                | LIM*                |
| Distance between centers [mm] | 1000                | 2000              | 2500                | 3000                |
| Center height [mm]            | 280                 | 280               | 280                 | 400                 |
| Work piece diameter [mm]      | 10-200              | 10-200            | 10-200              | 20-600              |
| Spindle power [kW]            | 30                  | 30                | 30                  | 30                  |
| Grinding wheel [mm]           | 40-300 (400**) × 50 | 40-300 (400**)×50 | 40-300 (400**) × 50 | 40-300 (400**) × 50 |
| broachLine BG (HELICAL)       | BG 1000H-T          | BG 2000H-T        | BG 2500H-T          | BG 3000H-C          |
| Swivel angle [°]              | ± 120               | ± 120             | ± 120               | ± 120               |