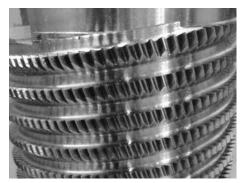

Grinding of large broaches

Shell broaches

Helical broaches

| TECHNICAL DATA                |                     |                   |                     |                     |
|-------------------------------|---------------------|-------------------|---------------------|---------------------|
| broachLine BG (STRAIGHT)      | BG 1000S-T          | BG 2000S-T        | BG 2500S-T          | BG 3000S-C          |
| Table drive X-axis            | KGT*                | KGT*              | LIM*                | LIM*                |
| Distance between centers [mm] | 1000                | 2000              | 2500                | 3000                |
| Center height [mm]            | 280                 | 280               | 280                 | 400                 |
| Work piece diameter [mm]      | 10-200              | 10-200            | 10-200              | 20-600              |
| Spindle power [kW]            | 30                  | 30                | 30                  | 30                  |
| Grinding wheel [mm]           | 40-300 (400**) × 50 | 40-300 (400**)×50 | 40-300 (400**) × 50 | 40-300 (400**) × 50 |
| broachLine BG (HELICAL)       | BG 1000H-T          | BG 2000H-T        | BG 2500H-T          | BG 3000H-C          |
| Swivel angle [°]              | ± 120               | ± 120             | ± 120               | ± 120               |