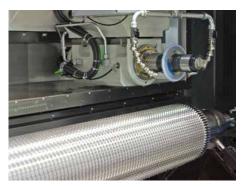

## broachLine BG - PROFILE GRINDING OF BROACHES

- Flexible machine for straight and helical broach tools
- Motor spindle with large rpm range for small and large grinding wheels
- Traveling table design for tools up to 200 mm diameter
- Traveling column design for tools up to 600 mm diameter
- Optional swivel head for helical tools
- Siemens SINUMERIK ONE
- Comprehensive package of software for the grinding of broaching tools
- Additional software available to grind spline shafts, involute splines and hirth serrations
- Two table drive systems: Ball screw or linear motor
- Dressing spindle on the worktable
- Optional measuring probe