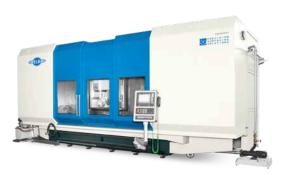

## PROFILE GRINDING OF ROUND AND FLAT BROACHES

- High-precision profile grinding machine for tool industry
- Short retooling times between cylindrical and flat work pieces
- Variety of grinding applications of rotationally symmetric parts
- Easy to program through parameter input

## broachLine BG - PROFILE GRINDING OF BROACHES

- Flexible machine for straight and helical broach tools
- Motor spindle with large rpm range for small and large grinding wheels
- Traveling table design for tools up to 200 mm diameter
- Traveling column design for tools up to 600 mm diameter
- Optional swivel head for helical tools
- Siemens SINUMERIK ONE
- Comprehensive package of software for the grinding of broaching tools
- Additional software available to grind spline shafts, involute splines and hirth serrations
- Two table drive systems: Ball screw or linear motor
- Dressing spindle on the worktable
- Optional measuring probe